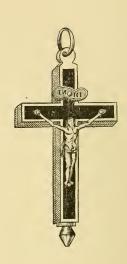

Brass-Bound Crosses.

BRASS CROSSES.

ROSARY CASES.

ROSARIES.

" WITH SILVER CHAINS AND CROSSES.

" on Strings.

SCAPULARS AND SCAPULAR PRINTS.

WOODEN CRUCIFIXES WITH STAMPED BRASS FIGURES.

" (round) with Plastique "
" " Bone Figures.

" " BRONZE "

" WITH WOODEN FIGURES.

" " Ivory "

" " CHINA "

" " BRONZE "

" " SILVER-PLATED FIGURES,
CARVED CRUCIFIXES WITH FINE IVORY FIGURES.

HOLY-WATER FONTS.